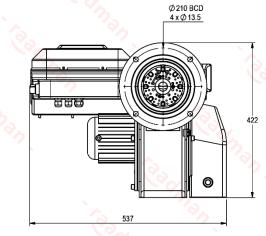

## More information

- Fan motor: 0.45 kW, 1 Phase, 220 Volt, 50 Hz, 2700 rpm.
- Operating ambient temperature: 5-60°C
- Maximum combustion air temperature: 60°C
- Noise emission level: 75 dB in 1.5-meter distance
- Casing insulation class: IP43
- Net weight: 40 kg
- Packing dimensions (length x width x height): 985 x 710 x 590 mm