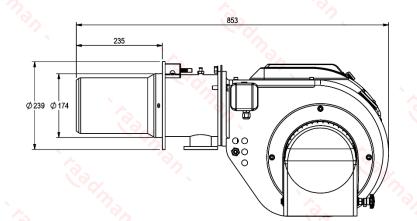

Rp1 ¼ multi-block low-pressure gas train (inlet pressure of 28-360 mbar).
    - Rp2 separate low-pressure gas train (inlet pressure of 12-360 mbar).
- Advantages: Optimal design, high modulating ratio, silent operation and easy installation and maintenance.
- Optional ability: LPG fuel compatibility with LPG nozzle kits.

## More information

- Fan motor: 0.45 kW, 1 Phase, 220 Volt, 50 Hz, 2700 rpm.
- Operating ambient temperature: 5-60°C
- Maximum combustion air temperature: 60°C
- Noise emission level: 75 dB in 1.5-meter distance
- Casing insulation class: IP43
- Net weight: 40 kg
- Packing dimensions (length x width x height): 985 x 710 x 590 mm

Reference conditions: Ambient temperature 20°C - Gas temperature 15°C -Barometric pressure 1013 mbar - Altitude 0 m (according to BS-EN 676)





RGB-38

300 350 400 450 500

286

**Burner Capacity** 

336

386 436

236

Suggested boiler flange diameter = 186 mm

## Certifications

- Certified in EAEU countries standard No. 0378484.
- Certified in Iran national standard ISIRI-7595 (BS-EN 676).



100

80

60

40

Q 20

Ē

6

hpa

100 150 200 250

86

136 186

**Soiler Chambers Pressure** 

Scan to access to: Technical proposal Technical data Technical consultation 3D model (only for customers)



550

486

60

www.raadmanburner.com

# **RGB-38 Burner Introduction Card**