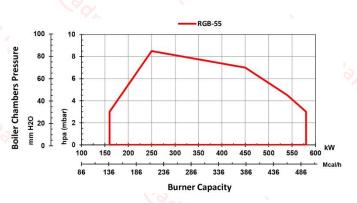

#### Specifications

- Two stage burner with capacity of 160-580 kW on gas side (16-58 Nm<sup>3</sup>/h for G20), and turn down ratio of 1:3, and NOx class II.
- Compatible with all types of combustion chambers according to EN-303 or BS-EN 12953-3 standards.
- Suitable for firetube, firebox and water tube boilers.

Reference conditions: Ambient temperature 20°C - Gas temperature 15°C -Barometric pressure 1013 mbar - Altitude 0 m (according to BS-EN 676 & BS-EN 267)

Ø 210 BCD

Suggested boiler flange diameter = 186 mm