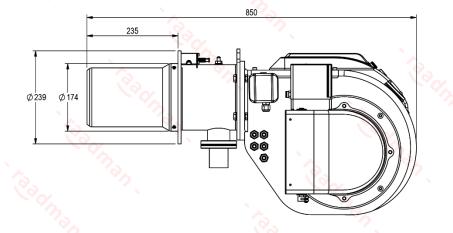

## More information

0

- Fan motor: 0.75 kW, 3 Phase, 380-400 Volt, 50 Hz, 2850 rpm.
- Operating ambient temperature: 5-60°C
- Maximum combustion air temperature: 60°C
- Noise emission level: 72 dB in 1.5-meter distance
- Casing insulation class: IP43
- Net weight: 44 kg
- Packing dimensions (length x width x height): 965 x 700 x 965 mm

Reference conditions: Ambient temperature 20°C - Gas temperature 15°C -Barometric pressure 1013 mbar - Altitude 0 m (according to BS-EN 676 & BS-EN 267)

Ø 210 BCD

Suggested boiler flange diameter = 186 mm