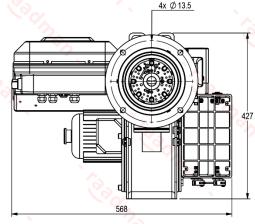

## More information

0

- Fan motor: 0.75 kW, 3 Phase, 380-400 Volt, 50 Hz, 2850 rpm.
- Operating ambient temperature: 5-60°C
- Maximum combustion air temperature: 60°C
- Noise emission level: 72 dB in 1.5-meter distance
- Casing insulation class: IP43
- Net weight: 44 kg
- Packing dimensions (length x width x height): 965 x 700 x 965 mm

Reference conditions: Ambient temperature 20°C - Gas temperature 15°C -Barometric pressure 1013 mbar - Altitude 0 m (according to BS-EN 676 & BS-EN 267)

Ø 210 BCD

Suggested boiler flange diameter = 186 mm