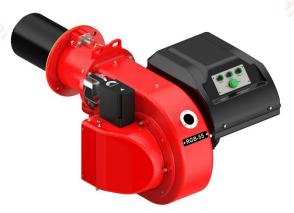

## RGB-55, Staging Gas Burner

PACKMAN

- Burner includes: aluminum housing, flame tube, electrical wiring, air fan, control panel, ignition devices, valves and all necessary safety devices in the gaseous fuel line.
- Burner controller: HONEYWELL TMG or SIEMENS LFL depends on the customer's order or the policy of manufacturer based on the market availability. Controller includes: Main controller, actuator.
- Gas train includes: filter, regulator, main and safety valve, pressure gauges, minimum and pressure switch (according to BS-EN 676).
  - Gas train is provided in two types depends on the applications:
    - Rp1 ½ multi-block low-pressure gas train (inlet pressure of 22-360 mbar).
      - Rp1 separate low-pressure gas train (inlet pressure of 72-360 mbar).
- Advantages: Optimal design, high modulating ratio, silent operation and easy installation and maintenance.
- Optional ability: LPG fuel compatibility with LPG nozzle kits.